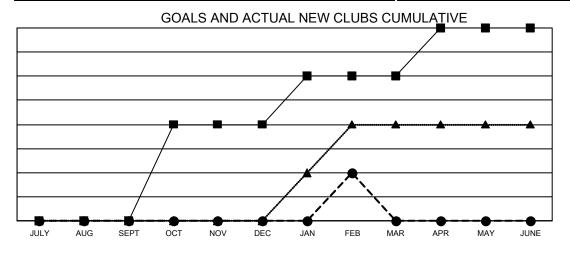

- CURRENT YEAR GOALS FOR NEW CLUBS

CURRENT YEAR ACTUAL NEW CLUBS

▲ - LAST YEAR ACTUAL NEW CLUBS