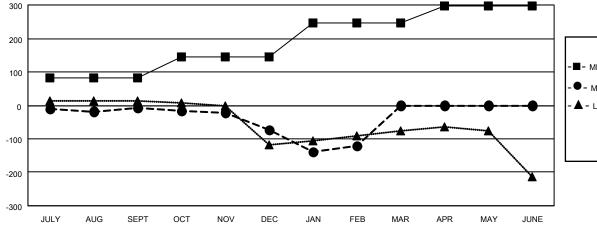

## GOALS AND ACTUAL MEMBERS CUMULATIVE

| - | MEMBER     | GROWTH    | NFT | GOAL |
|---|------------|-----------|-----|------|
| _ | MICINIDEIX | CITCOVIII | 14  | OOAL |

- MEMBER GROWTH ACTUAL

- ▲ - LAST YEAR MEMBERSHIP ACTUAL